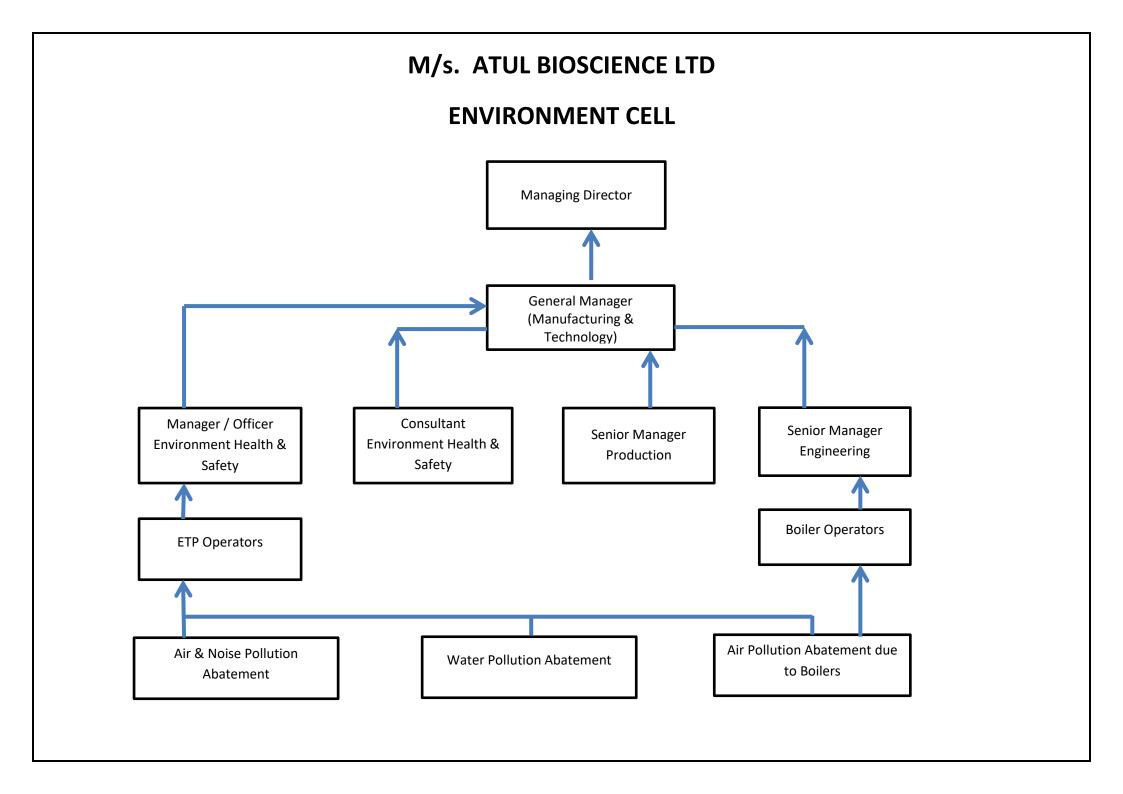

| XVII  | A separate environment management cell with qualified staff shall be set up for Implementation of the stipulated environmental safeguards.                                                                                                                                                                                                                                                                                                                            | Complied.  Annexure – XVII  Copy of Organization chart.                                                                                                        |
|-------|-----------------------------------------------------------------------------------------------------------------------------------------------------------------------------------------------------------------------------------------------------------------------------------------------------------------------------------------------------------------------------------------------------------------------------------------------------------------------|----------------------------------------------------------------------------------------------------------------------------------------------------------------|
| XVIII | Separate funds shall be allocated for implementation of environmental protection Measures /EMP along with item-wise breaks-up. These cost shall be included as part of the project cost. The funds earmarked for the environment protection measures shall not be diverted for other purposes and year-wise expenditure should reported to the MPCB & this department.                                                                                                | Noted. Separate budgeting is considered for Environment protection measures.                                                                                   |
| XIX   | The project management shall advertise at least in two local newspapers widely circulated in the region around the project, one of which shall be in the marathi language of the local concerned within seven days of issue of this letter, informing that the project has been accorded environmental clearance and copies of clearance letter are available with the Maharashtra Pollution Control Board and may also be seen at Website at http://parivesh.nic.in. | Complied. The advertisement is published in Marathi newspaper – Punyanagari and English newspaper – Free press journal Annexure – XVIII  • Copy of newspapers. |
| XX    | Project management should submit half yearly compliance reports in respect of the stipulated prior environment clearance terms and conditions in hard & soft copies to the MPCB & this department, on 1st June & 1st December of each calendar year.                                                                                                                                                                                                                  | Noted and will be complied as per schedule.                                                                                                                    |
| XXI   | A copy of the clearance letter shall be sent<br>by proponent to the concerned Municipal<br>Corporation and the local NGO, if any, from<br>whom suggestions/representations, if any,<br>were received while processing the proposal.<br>The clearance letter shall also be put on the<br>website of the Company by the proponent.                                                                                                                                      | Complied.  Annexure – XIX  Copy of EC is submitted to Ambernath Municipal council.                                                                             |
| XXII  | The proponent shall upload the status of                                                                                                                                                                                                                                                                                                                                                                                                                              | Noted and complied.                                                                                                                                            |