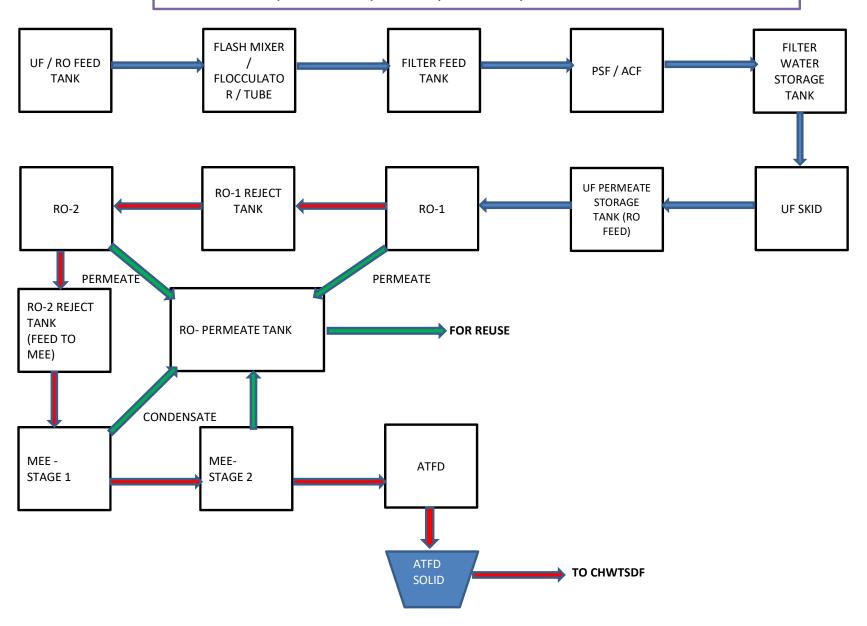

|     | General Conditions                                                                                                                                                                                            |                                                                                                                                                                                                                                                                                                                                                                                                                                                                           |
|-----|---------------------------------------------------------------------------------------------------------------------------------------------------------------------------------------------------------------|---------------------------------------------------------------------------------------------------------------------------------------------------------------------------------------------------------------------------------------------------------------------------------------------------------------------------------------------------------------------------------------------------------------------------------------------------------------------------|
| I   | PP to achieve Zero Liquid Discharge; PP shall ensure that there is no increase in the effluent load to CETP                                                                                                   | In-house ZLD - zero liquid discharge effluent treatment plant consisting of neutralization, DAF, Aeration, MBR, UF, RO, MEE and ATFD is available. No raw effluent or treated effluent is sent to CETP.  Annexure – X  • ETP-ZLD Process description and flow chart                                                                                                                                                                                                       |
| П   | No additional land shall be used /acquired for any activity of the project without obtaining proper permission.                                                                                               | Noted. No additional land will be used /acquired for any activity of the project without obtaining proper permission.                                                                                                                                                                                                                                                                                                                                                     |
| III | PP to take utmost precaution for the health and safety of the people working in the unit as also for protecting the environment.                                                                              | Complied. Adequate safety measures are taken for the health and safety of the people working in the industry. Safety control measures such as safety training, safety audits, workplace safety inspections, Accident investigations, process safety management, and engineering control are implemented at site.  Management commitment towards safety of the people and environment protection is expressed in EHS policy and being followed.  Annexure – XI  EHS Policy |
| IV  | Proper Housekeeping programmers shall be implemented.                                                                                                                                                         | Complied. Good level of housekeeping and 5 S systems is implemented and maintained.                                                                                                                                                                                                                                                                                                                                                                                       |
| V   | In the event of the failure of any pollution control system adopted by the unit, the unit shall be immediately put out of operation and shall not be restarted until the desired efficiency has been achieve. | Noted and will be followed.                                                                                                                                                                                                                                                                                                                                                                                                                                               |
| VI  | A stack of adequate height based on DG set capacity shall be provided for control and dispersion of pollutant from DG set. (If applicable).                                                                   | Complied Stacks of adequate heights are provided to DG sets.                                                                                                                                                                                                                                                                                                                                                                                                              |