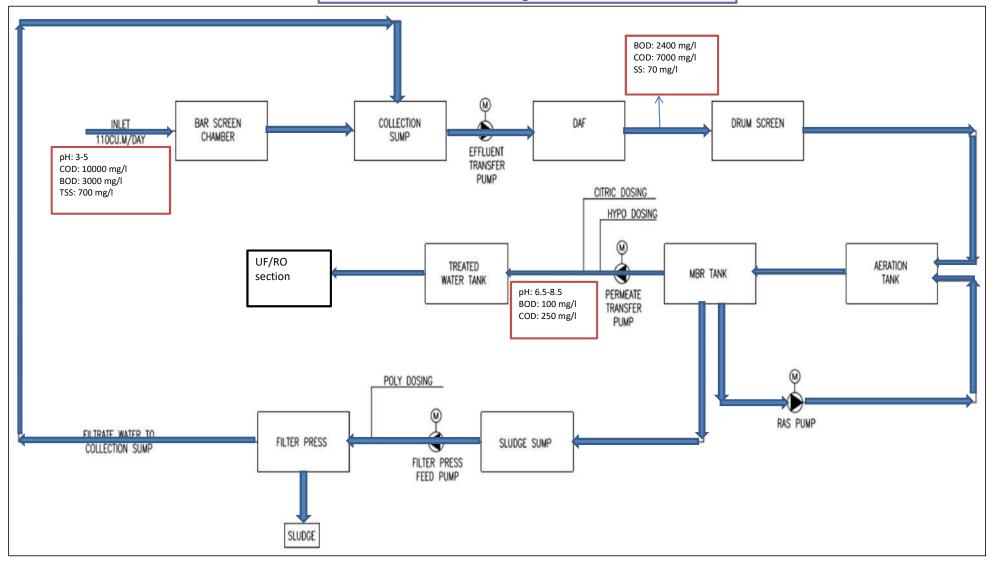

|     | General Conditions                                                                                                                                                                                            |                                                                                                                                                                                                                                                                                                                                                                                                                                                                           |
|-----|---------------------------------------------------------------------------------------------------------------------------------------------------------------------------------------------------------------|---------------------------------------------------------------------------------------------------------------------------------------------------------------------------------------------------------------------------------------------------------------------------------------------------------------------------------------------------------------------------------------------------------------------------------------------------------------------------|
| I   | PP to achieve Zero Liquid Discharge; PP shall ensure that there is no increase in the effluent load to CETP                                                                                                   | In-house ZLD - zero liquid discharge effluent treatment plant consisting of neutralization, DAF, Aeration, MBR, UF, RO, MEE and ATFD is available. No raw effluent or treated effluent is sent to CETP.  Annexure – X  • ETP-ZLD Process description and flow chart                                                                                                                                                                                                       |
| П   | No additional land shall be used /acquired for any activity of the project without obtaining proper permission.                                                                                               | Noted. No additional land will be used /acquired for any activity of the project without obtaining proper permission.                                                                                                                                                                                                                                                                                                                                                     |
| III | PP to take utmost precaution for the health and safety of the people working in the unit as also for protecting the environment.                                                                              | Complied. Adequate safety measures are taken for the health and safety of the people working in the industry. Safety control measures such as safety training, safety audits, workplace safety inspections, Accident investigations, process safety management, and engineering control are implemented at site.  Management commitment towards safety of the people and environment protection is expressed in EHS policy and being followed.  Annexure – XI  EHS Policy |
| IV  | Proper Housekeeping programmers shall be implemented.                                                                                                                                                         | Complied. Good level of housekeeping and 5 S systems is implemented and maintained.                                                                                                                                                                                                                                                                                                                                                                                       |
| V   | In the event of the failure of any pollution control system adopted by the unit, the unit shall be immediately put out of operation and shall not be restarted until the desired efficiency has been achieve. | Noted and will be followed.                                                                                                                                                                                                                                                                                                                                                                                                                                               |
| VI  | A stack of adequate height based on DG set capacity shall be provided for control and dispersion of pollutant from DG set. (If applicable).                                                                   | Complied Stacks of adequate heights are provided to DG sets.                                                                                                                                                                                                                                                                                                                                                                                                              |