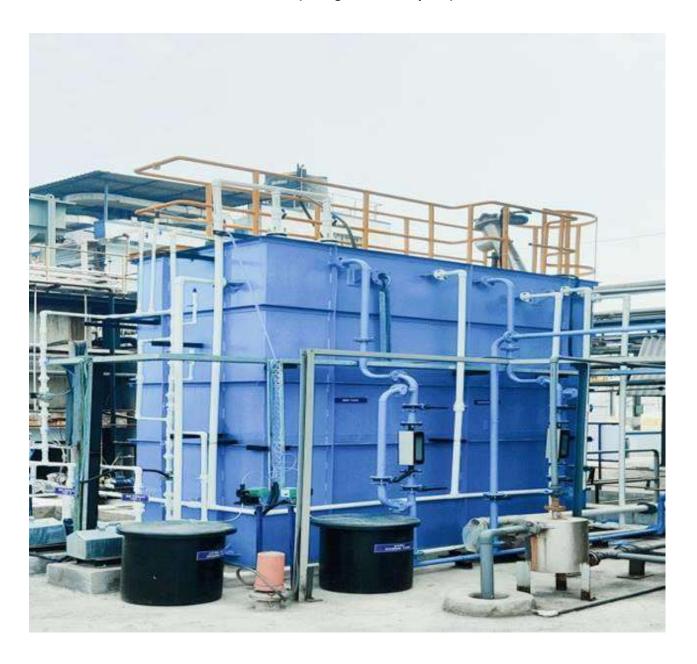

#### Period – From June -2022 to November -2022

| EC condition No. | Condition                                                                                                                                                                                  | Compliance status                                                                                                                                                                                                                                                                                                                                                                                                                                                                                                                                                                                |
|------------------|--------------------------------------------------------------------------------------------------------------------------------------------------------------------------------------------|--------------------------------------------------------------------------------------------------------------------------------------------------------------------------------------------------------------------------------------------------------------------------------------------------------------------------------------------------------------------------------------------------------------------------------------------------------------------------------------------------------------------------------------------------------------------------------------------------|
|                  | Specific Conditions                                                                                                                                                                        |                                                                                                                                                                                                                                                                                                                                                                                                                                                                                                                                                                                                  |
| 1.               | PP to implement the Guidelines for restoration of manufacturing industries after Lockdown period issued by Ministry of Home Affairs, National Disaster Management Authority on 09.05.2020. | Guidelines for restoration of manufacturing industries after lockdown period issued by Ministry of Home Affairs, National Disaster Management Authority on 09.05.2020 is referred and implemented.  Checklist for restoration of manufacturing is prepared and implemented at site.  Covid – 19 safety visuals are displayed at site.  Thermal scanning, sanitization, social distancing is followed at site.  Covid-19 training is given to the workers.  Covid vaccination is also completed for the employees  Annexure – I  Safety precautions for covid-19  Covid-19 training questionnaire |
| II.              | PP to submit an undertaking for not violating any condition stipulated in earlier EC.                                                                                                      | The conditions stipulated in earlier EC will be complied.  Annexure – II  Undertaking for not violating EC conditions.                                                                                                                                                                                                                                                                                                                                                                                                                                                                           |
| III.             | PP to provide sewage treatment plant for the treatment of domestic sewage.                                                                                                                 | Site domestic sewage generation will be max. 22 CMD. The STP (sewage treatment plant) of 25 KLD is installed where domestic effluent is treated.  Annexure –III  • Photo of STP                                                                                                                                                                                                                                                                                                                                                                                                                  |

| A | nnexure –III |
|---|--------------|
| P | hoto of STP  |
|   |              |
|   |              |
|   |              |
|   |              |
|   |              |
|   |              |
|   |              |
|   |              |

### Annexure: STP (Sewage treatment plant)

Plot No. N-37,Addl. Ambernath Industrial Area, Ambernath (E)-421 506.